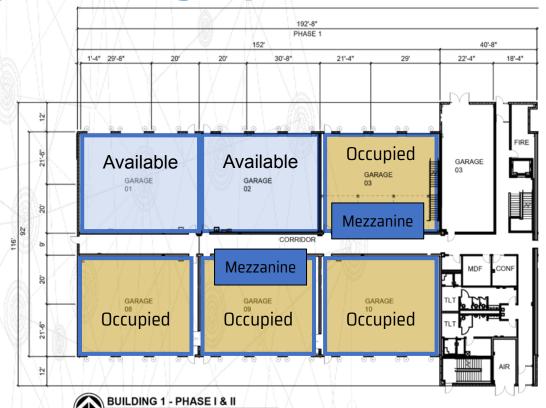

#### 2,000 sq ft of Lab Space

- •28 Ft. High Ceilings
- •3 Garage Bay Doors
- Private Parking Area
- •WiFi and Fiber connectivity
- Secured access
- •Private parking through security entrance

#### **Tenant Build-out Options**

- •Design, construction, and installation of Mezzanine Structure
- •Design, construction, and installation of complete office build-out on Mezzanine
- •Internet drops, WIFI Connectivity
- Compressed Air equipment
- •EV Charging Hardware

#### 1,2 00 sq ft of Lab Space

- •22 Ft. High Ceilings
- Loft Space for storage
- •Dedicated internal meeting room, Kitchenette and Rest-Room in each bay
- Signage location on building
- •1200 sq. ft. Shared Class A Meeting space and common area in building
- •Wi-Fi and Fiber connectivity
- •Easy access to both track and front gate
- •Locker Rooms and Showers in LTG Building

## **Common Amenities for Both**

Other Rentable Event Ppace – Conference Rooms with monitors for presentations.

Common Eating Areas with Kitchenette

Additional Bathrooms and Locker Rooms-Long Term Garage 1st Floor