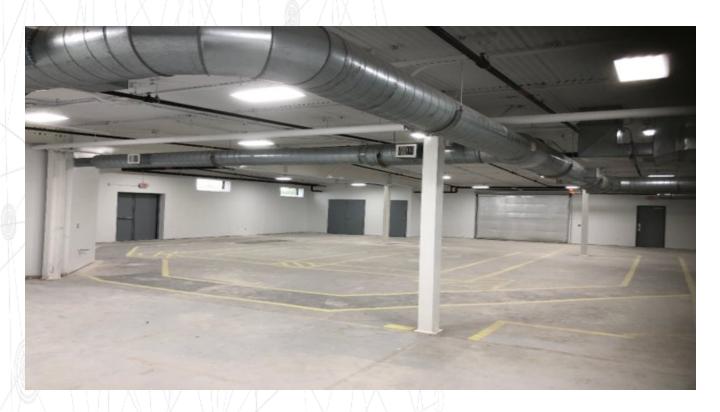

### **Long Term Garage Option**

#### 2,000 sq ft of Lab Space

- •28 Ft. High Ceilings
- •3 Garage Bay Doors
- Private Parking Area
- •WiFi and Fiber connectivity
- Secured access
- •Private parking through security entrance