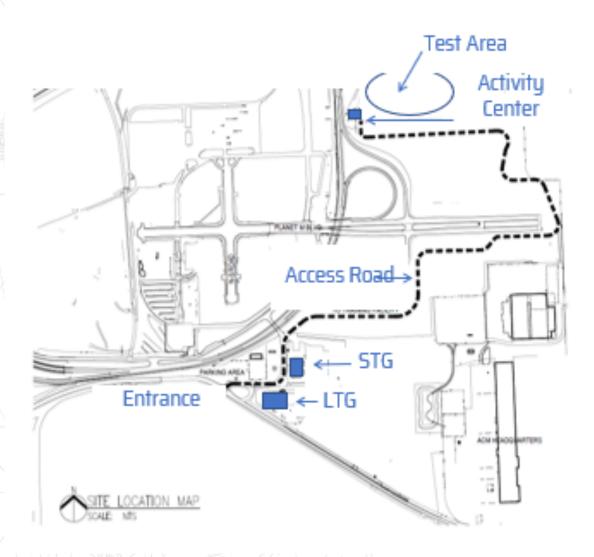

## **Building Locations and Access**

#### **Location:**

- LTG and STG Options are located next to the main entrance
- Activity Center Option is located inside the property
- Access to the interior is radio controlled and may necessitate some small wait times to access building
- Activity Center is adjacent to its own small "testing area"