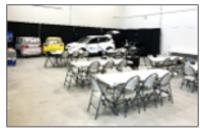

# Remote location on site: 4,000 sq ft of Lab Space

(Building approx. 60' X 82')

- 12 ft High Ceilings
- 8 ft height Garage door access
- Multiple configurations for up to 150 people events
- Office Space, 2 Restrooms, Kitchenette, and Workspace
- Tables, Chairs, TVs for presentations, etc. for Rent
- Direct access to ACM Highway Loop
- Adjacent to 20+ acre paved area- Possible testing area

- WIFI Connectivity
- Tenant special requests
- Shuttled to and from location
   & parking available