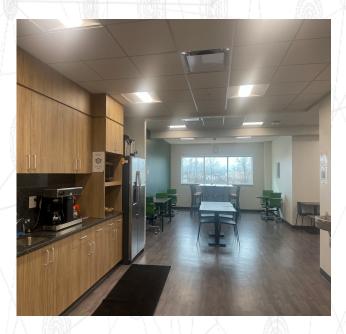

## **Common Amenities for Both**

Other Rentable Event Ppace – Conference Rooms with monitors for presentations.

Common Eating Areas with Kitchenette

Additional Bathrooms and Locker Rooms-Long Term Garage 1st Floor