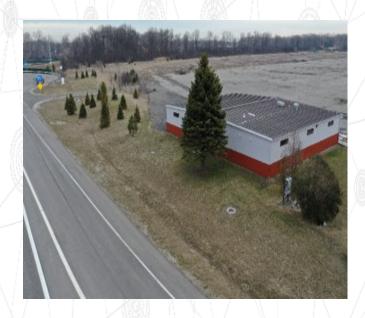

# Remote location on site: 4,000 sq ft of Lab Space

(Building approx. 60' X 82')

- 12 ft High Ceilings
- 8 ft height Garage door access
- Multiple configurations for up to 150 people events
- Office Space, 2 Restrooms, Kitchenette, and Workspace
- Tables, Chairs, TVs for presentations, etc. for Rent
- Direct access to ACM Highway Loop
- Adjacent to 20+ acre paved area- Possible testing area

- WIFI Connectivity
- Tenant special requests
- Shuttled to and from location
   & parking available

#### **Location:**

- LTG and STG Options are located next to the main entrance
- Activity Center Option is located inside the property
- Access to the interior is radio controlled and may necessitate some small wait times to access building
- Activity Center is adjacent to its own small "testing area"