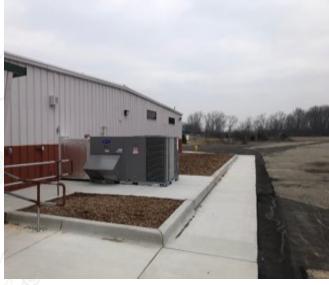

## **Activity Center Option**

Sprinkler Overheed Vehicle Door

Nechanical Pad

Rest rooms finished

41 ft.