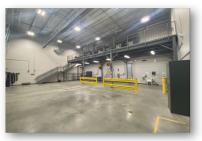

#### 2,000 sq ft of Lab Space

- •28 Ft. High Ceilings
- •3 Garage Bay Doors
- Private Parking Area
- •WiFi and Fiber connectivity
- Secured access
- •Private parking through security entrance

#### **Tenant Build-out Options**

- •Design, construction, and installation of Mezzanine Structure
- •Design, construction, and installation of complete office build-out on Mezzanine
- •Internet drops, WIFI Connectivity
- Compressed Air equipment
- •EV Charging Hardware