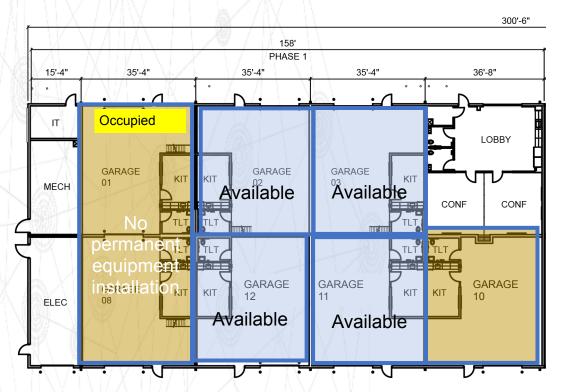

### **Long Term Garage Option**

#### 2,000 sq ft of Lab Space

- •28 Ft. High Ceilings
- •3 Garage Bay Doors
- Private Parking Area
- •WiFi and Fiber connectivity
- Secured access
- •Private parking through security entrance

#### **Tenant Build-out Options**

- •Design, construction, and installation of Mezzanine Structure
- •Design, construction, and installation of complete office build-out on Mezzanine
- •Internet drops, WIFI Connectivity
- Compressed Air equipment
- •EV Charging Hardware

## **Short Term Garage Option**

#### 1,2 00 sq ft of Lab Space

- •22 Ft. High Ceilings
- Loft Space for storage
- •Dedicated internal meeting room, Kitchenette and Rest-Room in each bay
- Signage location on building
- •1200 sq. ft. Shared Class A Meeting space and common area in building
- •Wi-Fi and Fiber connectivity
- •Easy access to both track and front gate
- •Locker Rooms and Showers in LTG Building